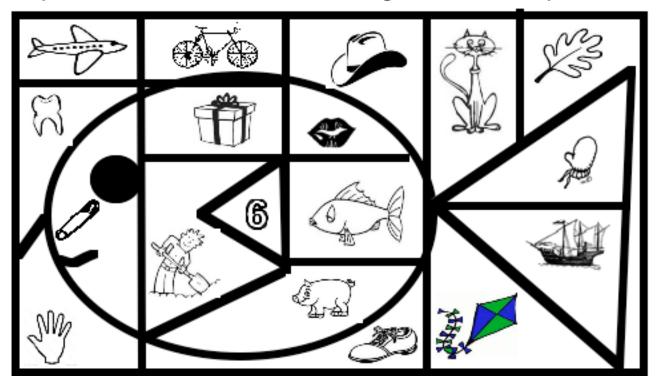

### Tuesday

Color the pictures that have the short 'i' sound orange. Color the other pictures blue.