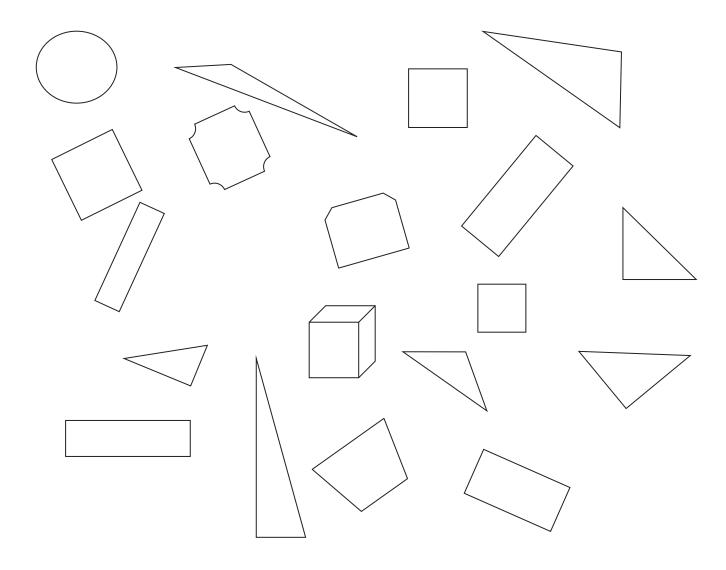

| Name        | Date |
|-------------|------|
| , , , , , , | 34.5 |

Color all the rectangles red. Color all the triangles green.

On the back of your paper, draw 2 rectangles and 3 triangles. How many shapes did you draw? Put your answer in the circle.