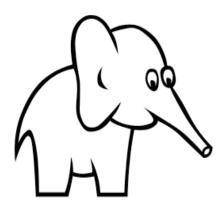

Name Date

- Behind the elephant, draw a shape with 4 straight sides that are exactly the same length. Color it blue.
- **Above** the elephant, draw a shape with no corners. Color it yellow.
- In front of the elephant, draw a shape with 3 straight sides. Color it green.
- Below the elephant, draw a shape with 4 sides, 2 long and 2 short. Color it red.
- **Below** the elephant, draw a shape with 6 corners. Color it orange.