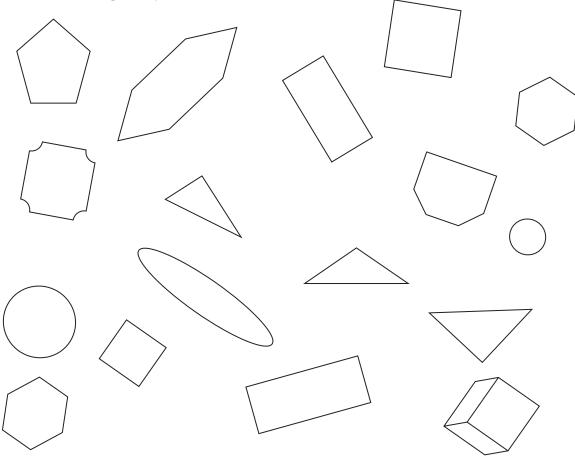

| Name        | Date |
|-------------|------|
| , , , , , , | 34.5 |

Color all the rectangles red. Color all the triangles green.

On the back of your paper, draw 2 rectangles and 3 triangles. How many shapes did you draw? Put your answer in the circle.

Name\_\_\_\_ Date\_\_\_\_

Color the triangles blue.

Color the rectangles red.

Color the circles green.

Color the hexagons yellow.

On the back of your paper, draw 2 triangles and 1 hexagon.

How many shapes did you draw? \_\_\_\_\_