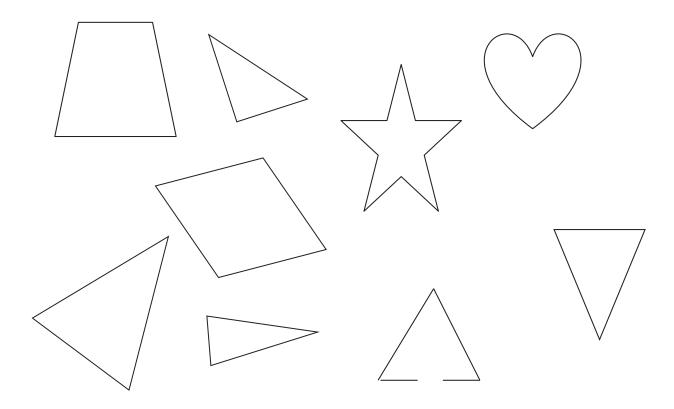

| Name | Date |  |
|------|------|--|
|      |      |  |

Draw a line from the shape to its matching object.

Name \_\_\_\_ Date \_\_\_\_\_

Color the triangles red and the other shapes blue.

Draw 2 different triangles of your own.