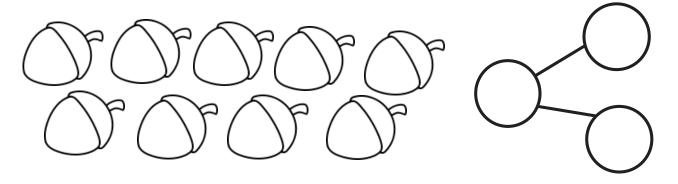

| Name | Date |  |
|------|------|--|
|      |      |  |

There are 9 leaves. Color some of them red and the rest of them yellow. Fill in the number bond to match.

There are 9 acorns. Color some of them green and the rest yellow. Fill in the number bond to match.