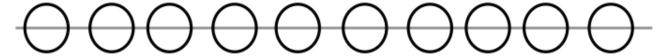

Make the number bond match the cube stick.

| Name                         |            |            | Date       |            |            |            |
|------------------------------|------------|------------|------------|------------|------------|------------|
| Pretend this is your bracele |            |            |            |            |            |            |
| Color 5 beads blue and the r | est green. | . Make a   | number     | bond t     | o matc     | h.         |
| 0000                         | $\bigcirc$ | $\bigcirc$ | $\bigcirc$ | $\bigcirc$ | $\bigcirc$ | $\bigcirc$ |
|                              |            |            |            |            |            |            |