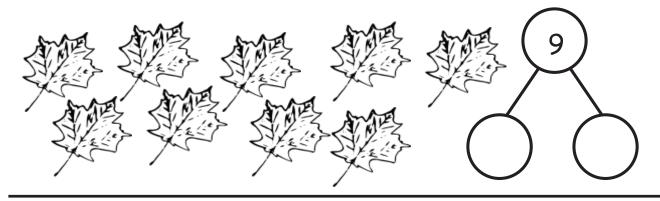

| Name | Date |  |
|------|------|--|
|      |      |  |

There are 9 leaves. Color some of them red and the rest of them yellow. Fill in the number bond to match.

There are 9 acorns. Color some of them green and the rest yellow. Fill in the number bond to match.