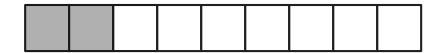

| Name | Date |  |
|------|------|--|
|      |      |  |

There are 9 leaves. Color some of them red and the rest of them yellow. Fill in the number bond to match.

There are 9 acorns. Color some of them green and the rest yellow. Fill in the number bond to match.