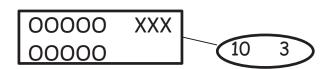

I have \_\_\_\_ ones and \_\_\_\_ ones.

I have \_\_\_\_ ones and \_\_\_\_ ones.

Date \_\_\_\_ Name \_\_\_\_

Draw a line to match each picture with the numbers the Say Ten way.

00000 Χ 00000

10 1

00000 XX 00000

10

00000 XXX 00000

10 10

00000 XXXXX 00000 X

10 2

00000 XXXXX00000 **XXXXX** 

10

| Vame | Date |
|------|------|
|------|------|